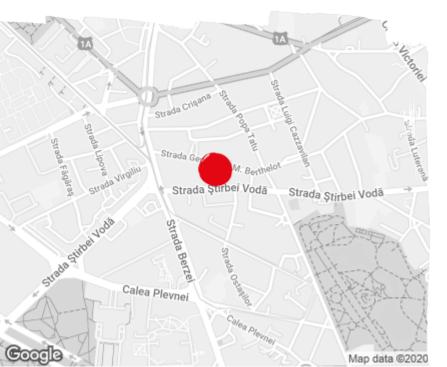

## officefinder.ro

# Office to let

### **Domus II**

Bucharest, Sector 1, 114 Stirbei Voda Street



| Building status      | Existing    |
|----------------------|-------------|
| Year of construction | 2013        |
| Parking ratio        | 1 / 80 sq m |
| Total building area  | 2 727 sq m  |

#### **Commercial terms**

| Office space*      | after login * |
|--------------------|---------------|
| Parking            | after login * |
| Service charge*    | after login * |
| Minimum lease term | after login * |
| Availability       | after login * |

\* Asking terms for m<sup>2</sup>/month

#### Location



#### Available space

Building completely leased



## office**finder.ro**

#### Standard fit-Out

紫

Air conditioning

=

Suspended ceiling

6

Telephone cabling

OS

Computer cabling

7

Power cabling

 $\approx$ 

Carpeting

4

Reception

0

Security

@

Fibre optics

 $\blacksquare$ 

Openable windows

Typical floor plan



#### **Public transport**

Metro: M2

Bus: 122, 126, 137, 138, 168, 178, 226, 268, 368

Tram: 24, 44